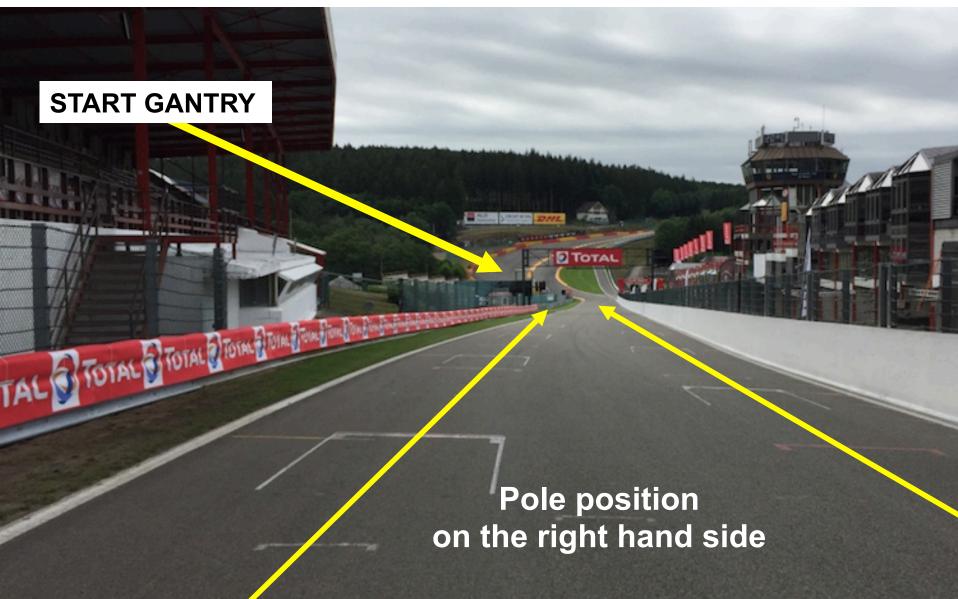

#### Spa BELGIUM

Circuit length: 7004 m Start line offset: 824 m

Int 1 at: 2243 m Int 2 at: 5127 m Pole Position: Right