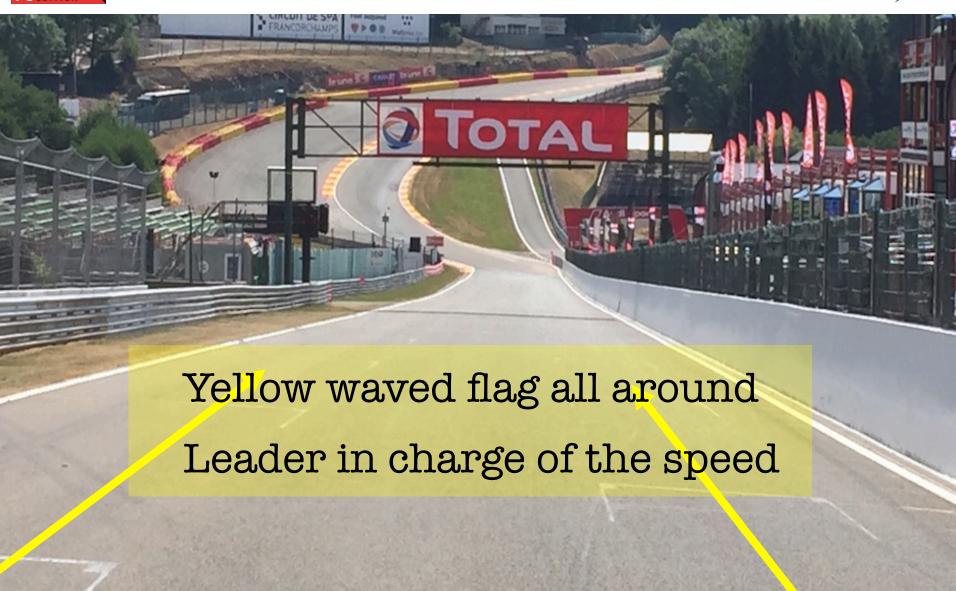

# FCY

- Speed 80 Km/Hr
- SC always preceded by FCY except during the 3 1st laps
- Countdown
  - FCY in 20 seconds
  - At 10 sec boards & lights No overtaking
  - At 0 sec yellow flags & all cars at 80 Km/Hr
  - Green flag on short notice countdown 5 Secs GREEN

# SC gets the leader during FCY