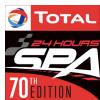

## START LINE







FINISH LINE
SC RESTART LINE

**FINISH LINE** 

**SC RESTART LINE** 





# FINISH & SC RESTART LINE









### PIT ENTRY









PIT LANE STARTS





#### SPEED LIMIT STARTS











### SPEED LIMIT ENDS









#### PIT EXIT LINE







#### ESCAPE ROAD T5 to T7









#### TRACK LIMITS

Free Practice: warnings - stop & go 10 Min

#### Qualifying:

Improvement = lap time cancelled

#### Race:

2x Radio Warning - Warning Flag - last warning - 5 secs at the next pit stop ( if >15 in one stint = DT)

Reset for the car every 6 Hours



#### Spa BELGIUM

Circuit length: 7004 m Start line offset: 824 m

Int 1 at: 2243 m Int 2 at: 5127 m Pole Position: Right







# ROLLING START FORMATION BLANCPAIN







#### START







#### START







#### START







#### LIGHT PANELS







#### Light panels









# FCY



- Speed 80 Km/Hr
- SC always preceded by FCY except during the 3 1st laps
- Countdown
  - FCY in 20 seconds
  - At 10 sec boards & lights No overtaking
  - At 0 sec yellow flags & all cars at 80 Km/Hr
  - Green flag on short notice countdown 5 Secs GREEN







# SC on track without lights



# SC gets the leader during FCY







#### Pit exit lights during SC

Pit exit light remain GREEN
When the SC will pass the START LINE, the pit exit light will turn RED
When last car in the group behind SC passes pit exit, the light will turn GREEN again.





#### SC RESTART LINE









# LINE UP RESTART RED FLAG







#### SIGNALLING PLATFORM