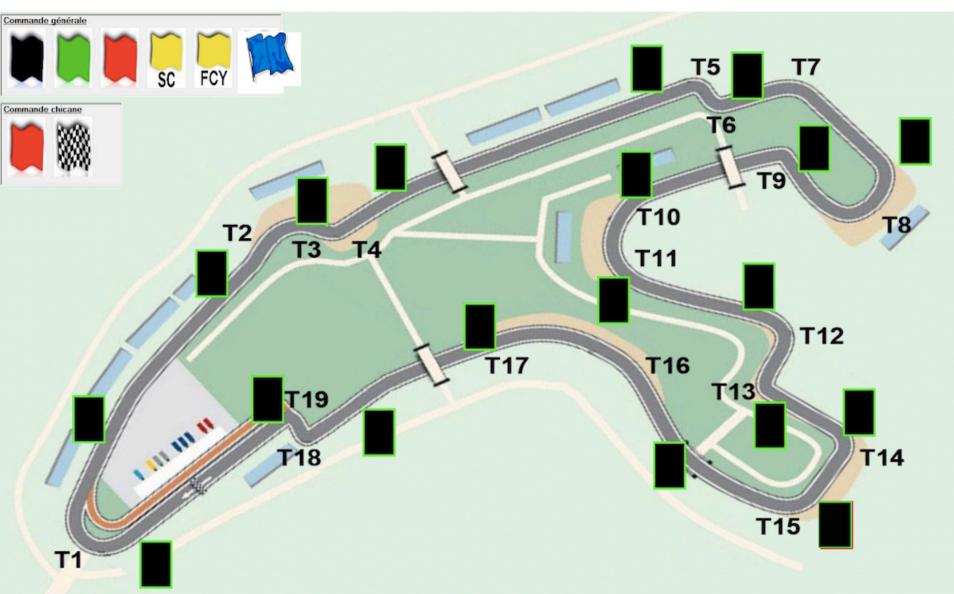

ART LINE

**FINISH LINE** 

**SC RESTART LINE** 





# FINISH & SC RESTART LINE









### PIT ENTRY









PIT LANE STARTS





#### SPEED LIMIT STARTS











### SPEED LIMIT ENDS









#### PIT EXIT LINE







#### ESCAPE ROAD T5 to T7









#### TRACK LIMITS

Free Practice: warnings - stop & go 10 Min

#### Qualifying:

Improvement = lap time cancelled

#### Race:

2x Radio Warning - Warning Flag - last warning - 5 secs at the next pit stop ( if >15 in one stint = DT)

Reset for the car every 6 Hours



#### Spa BELGIUM

Circuit length: 7004 m Start line offset: 824 m

Int 1 at: 2243 m Int 2 at: 5127 m Pole Position: Right







# ROLLING START FORMATION BLANCPAIN







#### START







#### START







#### START







#### LIGHT PANELS







#### Light panels









# FCY



- Speed 80 Km/Hr
- SC always preceded by FCY except during the 3 1st laps
- Countdown
  - FCY in 20 seconds
  - At 10 sec boards & lights No overtaking
  - At 0 sec yellow flags & all cars at 80 Km/Hr
  - Green flag on short notice countdown 5 Secs GREEN







# SC on track without lights



# SC gets the leader during FCY







#### Pit exit lights during SC

Pit exit light remain GREEN
When the SC will pass the START LINE, the pit exit light will turn RED
When last car in the group behind SC passes pit exit, the light will turn GREEN again.





#### SC RESTART LINE









# LINE UP RESTART RED FLAG







#### SIGNALLING PLATFORM