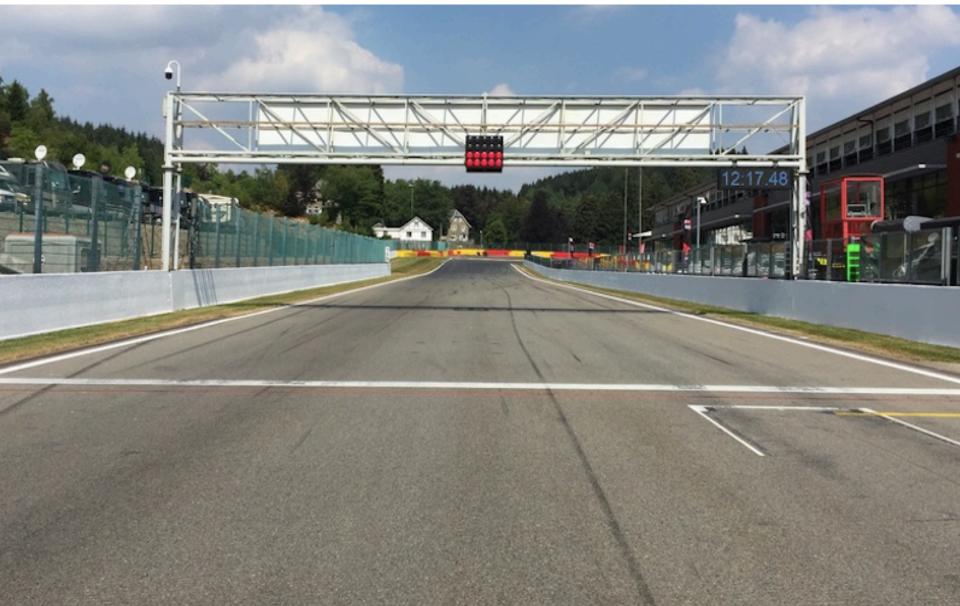

le Position: Right







# ROLLING START FORMATION BLANCPAIN







#### START







#### START







#### START







#### LIGHT PANELS







#### Light panels









# FCY



- Speed 80 Km/Hr
- SC always preceded by FCY except during the 3 1st laps
- Countdown
  - FCY in 20 seconds
  - At 10 sec boards & lights No overtaking
  - At 0 sec yellow flags & all cars at 80 Km/Hr
  - Green flag on short notice countdown 5 Secs GREEN







# SC on track without lights



# SC gets the leader during FCY







#### Pit exit lights during SC

Pit exit light remain GREEN
When the SC will pass the START LINE, the pit exit light will turn RED
When last car in the group behind SC passes pit exit, the light will turn GREEN again.





#### SC RESTART LINE









# LINE UP RESTART RED FLAG







#### SIGNALLING PLATFORM