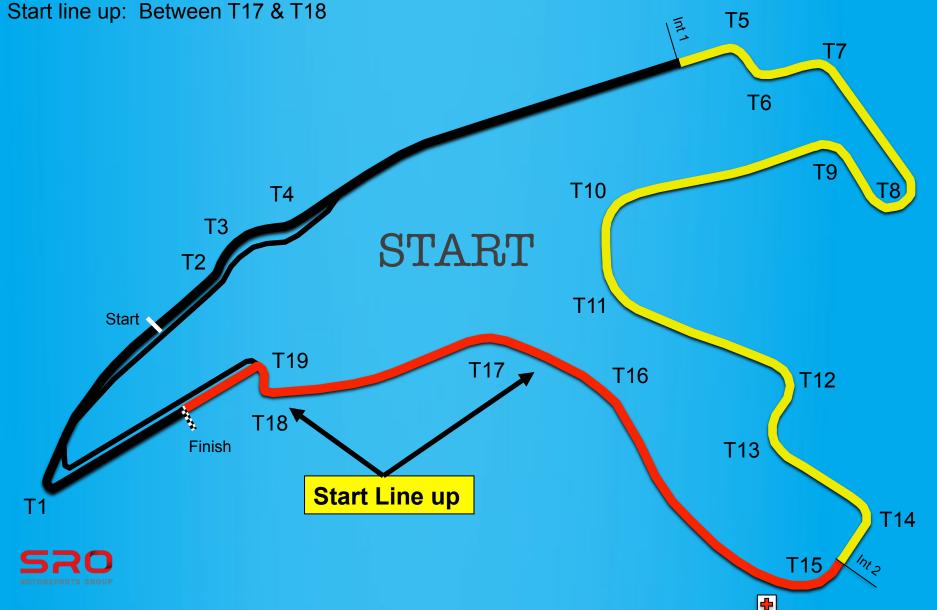

## START LINE







FINISH LINE
SC RESTART LINE

**FINISH LINE** 

**SC RESTART LINE** 





# FINISH & SC RESTART LINE









### PIT ENTRY









PIT LANE STARTS





#### SPEED LIMIT STARTS











### SPEED LIMIT ENDS









#### PIT EXIT LINE







#### ESCAPE ROAD T5 to T7









#### TRACK LIMITS

Free Practice: warnings - stop & go 10 Min

#### Qualifying:

Improvement = lap time cancelled

#### Race:

2x Radio Warning - Warning Flag - last warning - 5 secs at the next pit stop ( if >15 in one stint = DT)

Reset for the car every 6 Hours



#### Spa BELGIUM

Circuit length: 7004 m Start line offset: 824 m

Int 1 at: 2243 m Int 2 at: 5127 m Pole Position: Right







# ROLLING START FORMATION BLANCPAIN







#### START







#### START







#### START







#### LIGHT PANELS







#### Light panels









# FCY



- Speed 80 Km/Hr
- SC always preceded by FCY except during the 3 1st laps
- Countdown
  - FCY in 20 seconds
  - At 10 sec boards & lights No overtaking
  - At 0 sec yellow flags & all cars at 80 Km/Hr
  - Green flag on short notice countdown 5 Secs GREEN







# SC on track without lights



# SC gets the leader during FCY







#### Pit exit lights during SC

Pit exit light remain GREEN
When the SC will pass the START LINE, the pit exit light will turn RED
When last car in the group behind SC passes pit exit, the light will turn GREEN again.





#### SC RESTART LINE









# LINE UP RESTART RED FLAG







#### SIGNALLING PL