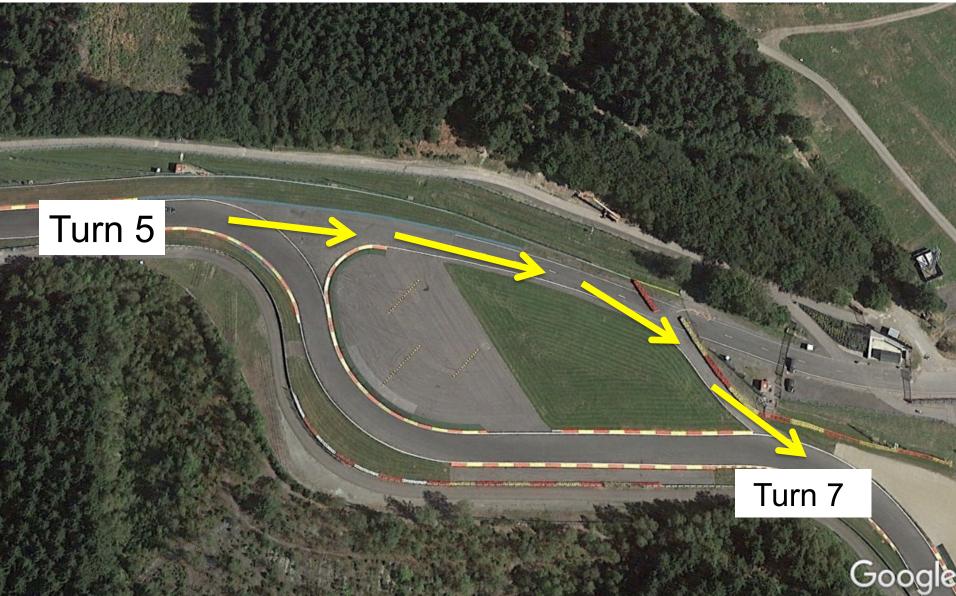

## START LINE







FINISH LINE
SC RESTART LINE

**FINISH LINE** 

**SC RESTART LINE** 





# FINISH & SC RESTART LINE









### PIT ENTRY









PIT LANE STARTS





#### SPEED LIMIT STARTS











### SPEED LIMIT ENDS









#### PIT EXIT LINE







#### ESCAPE ROAD T5 to T7









#### TRACK LIMITS

Free Practice: warnings - stop & go 10 Min

#### Qualifying:

Improvement = lap time cancelled

#### Race:

2x Radio Warning - Warning Flag - last warning - 5 secs at the next pit stop ( if >15 in one stint = DT)

Reset for the car every 6 Hours



#### Spa BELGIUM

Circuit length: 7004 m Start line offset: 824 m

Int 1 at: 2243 m Int 2 at: 5127 m Pole Position: Right







# ROLLING START FORMATION BLANCPAIN







#### START







#### START







#### START







#### LIGHT PANELS







#### Light panels









# FCY



- Speed 80 Km/Hr
- SC always preceded by FCY except during the 3 1st laps
- Countdown
  - FCY in 20 seconds
  - At 10 sec boards & lights No overtaking
  - At 0 sec yellow flags & all cars at 80 Km/Hr
  - Green flag on short notice countdo