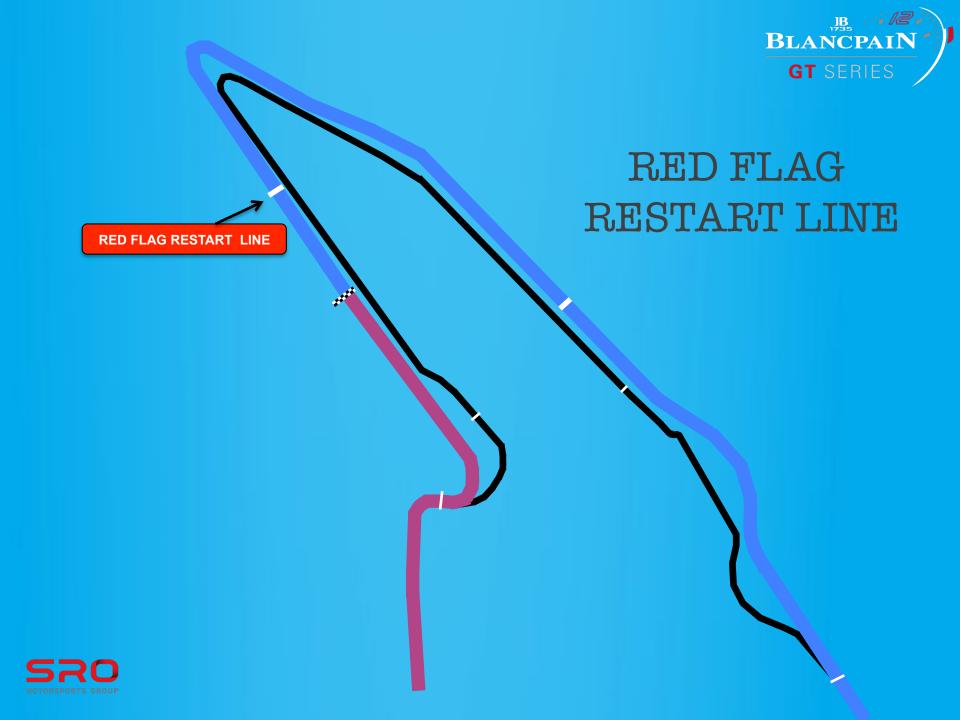

t 1 at: 2243 m Int 2 at: 5127 m Pole Position: Right







# ROLLING START FORMATION BLANCPAIN







#### START







#### START







#### START







#### LIGHT PANELS







#### Light panels









# FCY



- Speed 80 Km/Hr
- SC always preceded by FCY except during the 3 1st laps
- Countdown
  - FCY in 20 seconds
  - At 10 sec boards & lights No overtaking
  - At 0 sec yellow flags & all cars at 80 Km/Hr
  - Green flag on short notice countdown 5 Secs GREEN







# SC on track without lights



# SC gets the leader during FCY







#### Pit exit lights during SC

Pit exit light remain GREEN
When the SC will pass the START LINE, the pit exit light will turn RED
When last car in the group behind SC passes pit exit, the light will turn GREEN again.





#### SC RESTART LINE









# LINE UP RESTART RED FLAG







#### SIGNALLING PLATFORM