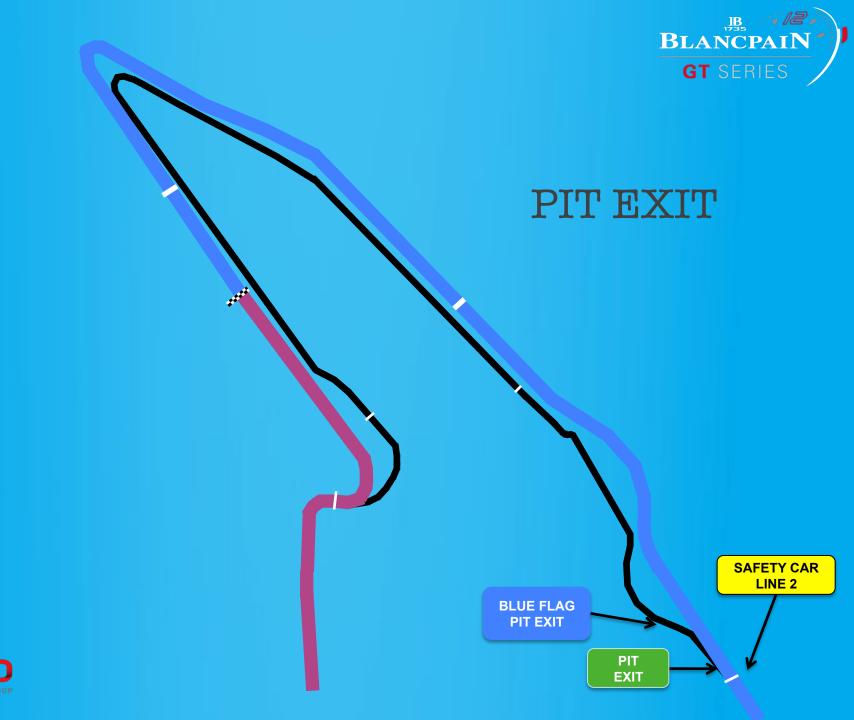

## START LINE







FINISH LINE
SC RESTART LINE

**FINISH LINE** 

**SC RESTART LINE** 





# FINISH & SC RESTART LINE









### PIT ENTRY









PIT LANE STARTS





#### SPEED LIMIT STARTS











### SPEED LIMIT ENDS









#### PIT EXIT LINE







#### ESCAPE ROAD T5 to T7









#### TRACK LIMITS

Free Practice: warnings - stop & go 10 Min

#### Qualifying:

Improvement = lap time cancelled

#### Race:

2x Radio Warning - Warning Flag - last warning - 5 secs at the next pit stop ( if >15 in one stint = DT)

Reset for the car every 6 Hours



#### Spa BELGIUM

Circuit length: 7004 m Start line offset: 824 m

Int 1 at: 2243 m Int 2 at: 5127 m Pole Position: Right







# ROLLING START FORMATION BLANCPAIN







#### START







#### START







#### START







#### LIGHT PANELS







#### Light panels









# FCY



- Speed 80 Km/Hr
- SC always preceded by FCY except during the 3 1st laps
- Countdown
  - FCY in 20 seconds
  - At 10 sec boards & lights No overtaking
  - At 0 sec yellow flags &