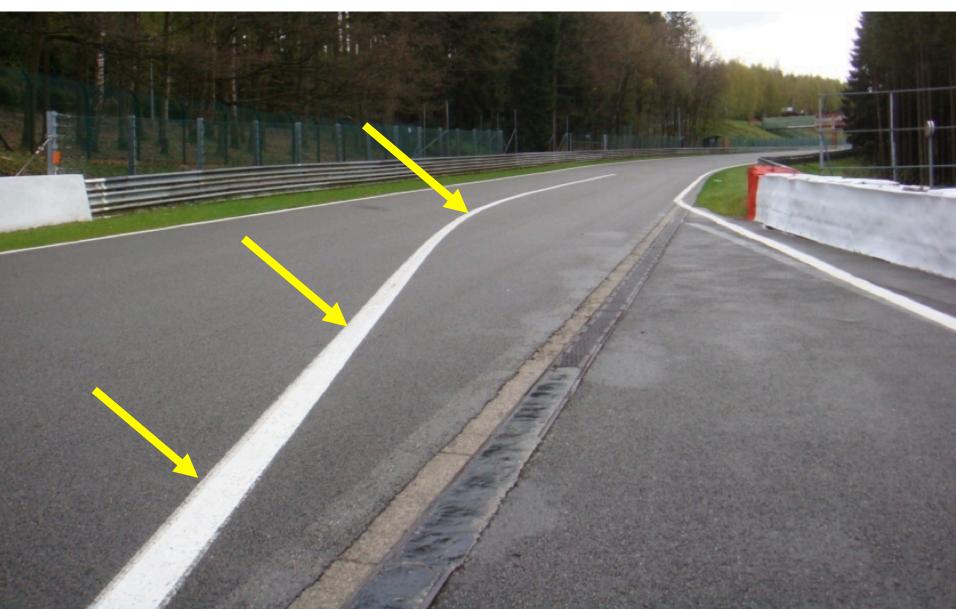

## START LINE







FINISH LINE
SC RESTART LINE

**FINISH LINE** 

**SC RESTART LINE** 





# FINISH & SC RESTART LINE









### PIT ENTRY









PIT LANE STARTS





#### SPEED LIMIT STARTS











### SPEED LIMIT ENDS









#### PIT EXIT LINE







#### ESCAPE ROAD T5 to T7









#### TRACK LIMITS

Free Practice: warnings - stop & go 10 Min

#### Qualifying:

Improvement = lap time cancelled

#### Race:

2x Radio Warning - Warning Flag - last warning - 5 secs at the next pit stop ( if >15 in one stint = DT)

Reset for the car every 6 Hours



#### Spa BELGIUM

Circuit length: 7004 m Start line offset: 824 m

Int 1 at: 2243 m Int 2 at: 5127 m Pole Position: Right







# ROLLING START FORMATION BLANCPAIN







#### START







#### START







#### START







#### LIGHT PANELS







#### Light panels









# FCY



- Speed 80 Km/Hr
- SC always preceded by FCY except during the 3 1st laps
- Countdown
  - FCY in 20 seconds
  - At 10 sec boards & lights No overtaking
  - At 0 sec yellow flags & all cars at 80 Km/Hr
  - G