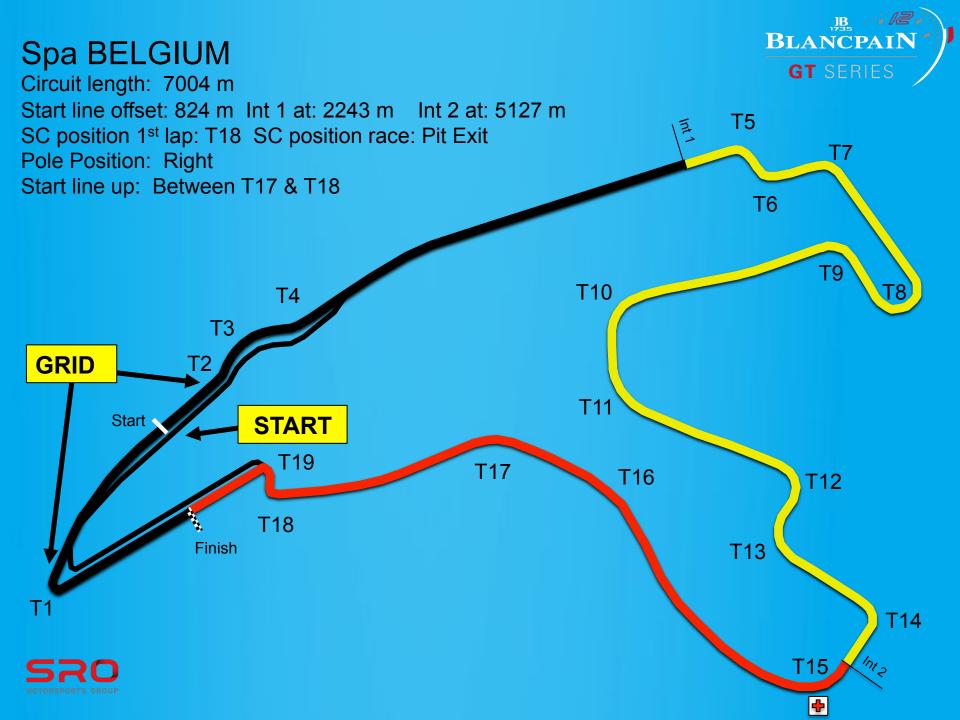

#### Spa BELGIUM

Circuit length: 7004 m Start line offset: 824 m

Int 1 at: 2243 m Int 2 at: 5127 m Pole Position: Right