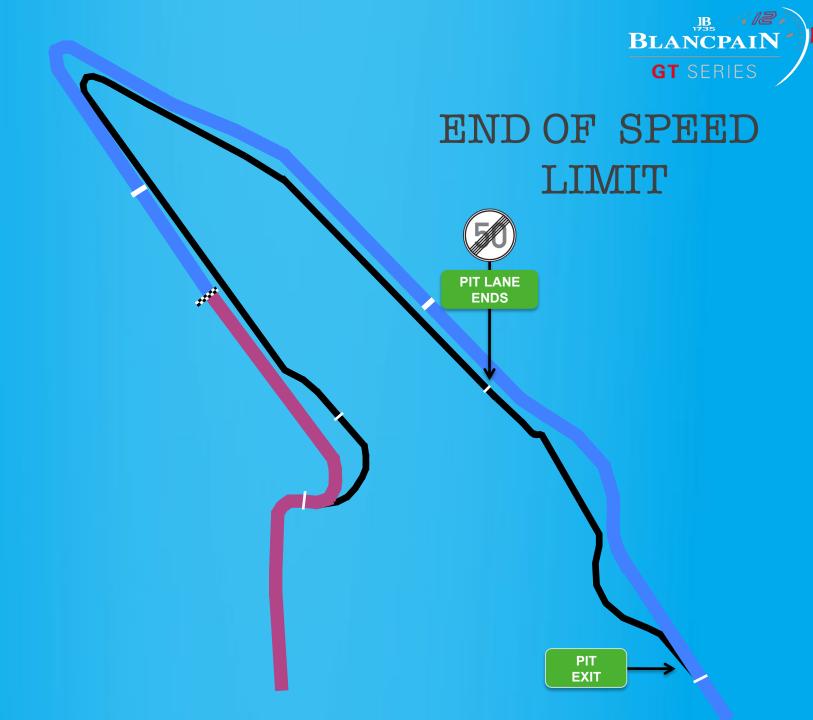

## START LINE







FINISH LINE
SC RESTART LINE

**FINISH LINE** 

**SC RESTART LINE** 





# FINISH & SC RESTART LINE









### PIT ENTRY









PIT LANE STARTS





#### SPEED LIMIT STARTS











### SPEED LIMIT ENDS









#### PIT EXIT LINE







#### ESCAPE ROAD T5 to T7









#### TRACK LIMITS

Free Practice: warnings - stop & go 10 Min

#### Qualifying:

Improvement = lap time cancelled

#### Race:

2x Radio Warning - Warning Flag - last warning - 5 secs at the next pit stop ( if >15 in one stint = DT)

Reset for the car every 6 Hours



#### Spa BELGIUM

Circuit length: 7004 m Start line offset: 824 m

Int 1 at: 2243 m Int 2 at: 5127 m Pole Position: Right







# ROLLING START FORMATION BLANCPAIN







#### START







#### START







#### START







#### LIGHT PANELS







#### Light panels









# FCY



- Speed 80 Km/Hr
- SC always preceded by FCY except during the 3 1st laps
- Countdown
  - FCY in 20 seconds
  - At 10 sec boards & lights No overtak