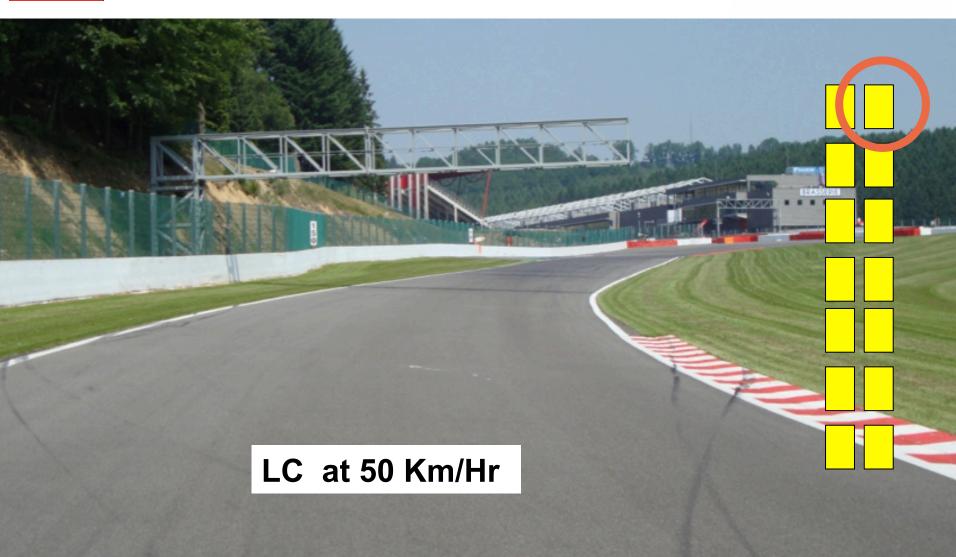

## START LINE







FINISH LINE
SC RESTART LINE

**FINISH LINE** 

**SC RESTART LINE** 





# FINISH & SC RESTART LINE









### PIT ENTRY









PIT LANE STARTS





#### SPEED LIMIT STARTS











### SPEED LIMIT ENDS









#### PIT EXIT LINE







#### ESCAPE ROAD T5 to T7









#### TRACK LIMITS

Free Practice: warnings - stop & go 10 Min

#### Qualifying:

Improvement = lap time cancelled

#### Race:

2x Radio Warning - Warning Flag - last warning - 5 secs at the next pit stop ( if >15 in one stint = DT)

Reset for the car every 6 Hours



#### Spa BELGIUM

Circuit length: 7004 m Start line offset: 824 m

Int 1 at: 2243 m Int 2 at: 5127 m Pole Position: Right







# ROLLING START FORMATION BLANCPAIN







#### START







#### START







#### START







#### LIGHT PANELS







#### Light panels









# FCY



- Speed 80 Km/Hr
- SC always preceded by FCY except during the 3 1st laps
- Countdown
  - FCY in 20 seconds
  - At 10 sec boards & lights No overtaking
  - At 0 sec yellow flags & all cars at 80 Km/Hr
  - Green flag on short notice countdown 5 Secs GREEN







# SC on track without lights



# SC gets the leader during FCY







#### Pit exit lights during SC

Pit exit light remain GREEN
When the SC will pass the START LINE, the pit exit light will turn RED
When last car in the group behind SC passes pit exit, the light will turn GREEN again.





#### SC RESTART LINE









# LINE UP RESTART RED FLAG







#### SIGNALLING PLATFORM