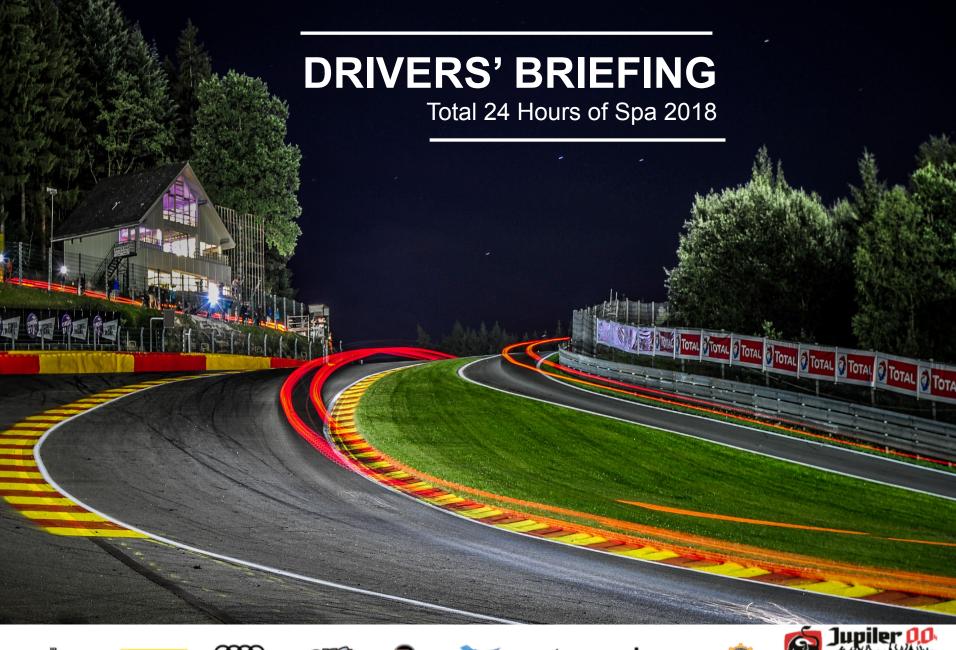

#### Spa BELGIUM

Circuit length: 7004 m Start line offset: 824 m

Int 1 at: 2243 m Int 2 at: 5127 m Pole Position: Right