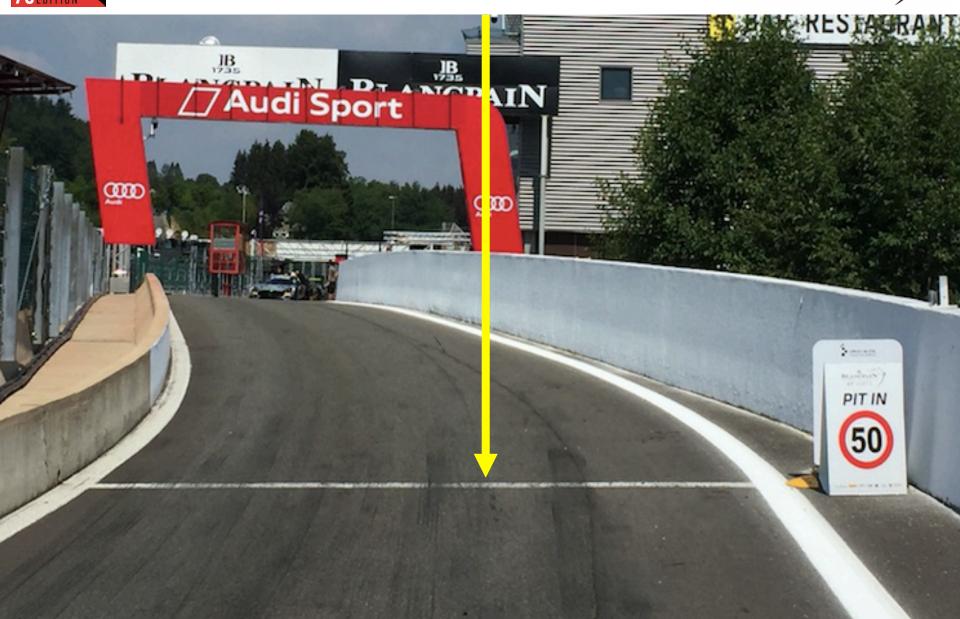

## START LINE







FINISH LINE
SC RESTART LINE

**FINISH LINE** 

**SC RESTART LINE** 





# FINISH & SC RESTART LINE









### PIT ENTRY









PIT LANE STARTS





#### SPEED LIMIT STARTS











### SPEED LIMIT ENDS









#### PIT EXIT LINE







#### ESCAPE ROAD T5 to T7









#### TRACK LIMITS

Free Practice: warnings - stop & go 10 Min

#### Qualifying:

Improvement = lap time cancelled

#### Race:

2x Radio Warning - Warning Flag - last warning - 5 secs at the next pit stop ( if >15 in one stint = DT)

Reset for the car every 6 Hours



#### Spa BELGIUM

Circuit length: 7004 m Start line offset: 824 m

Int 1 at: 2243 m Int 2 at: 5127 m Pole Position: Right







# ROLLING START FORMATION BLANCPAIN







#### START







#### START







#### START







#### LIGHT PANELS







#### Light panels









# FCY



- Speed 80 Km/Hr
- SC always preceded by FCY except during the 3 1st laps
- Countdown
  - FCY in 20 seconds
  - At 10 sec boards & lights No overt