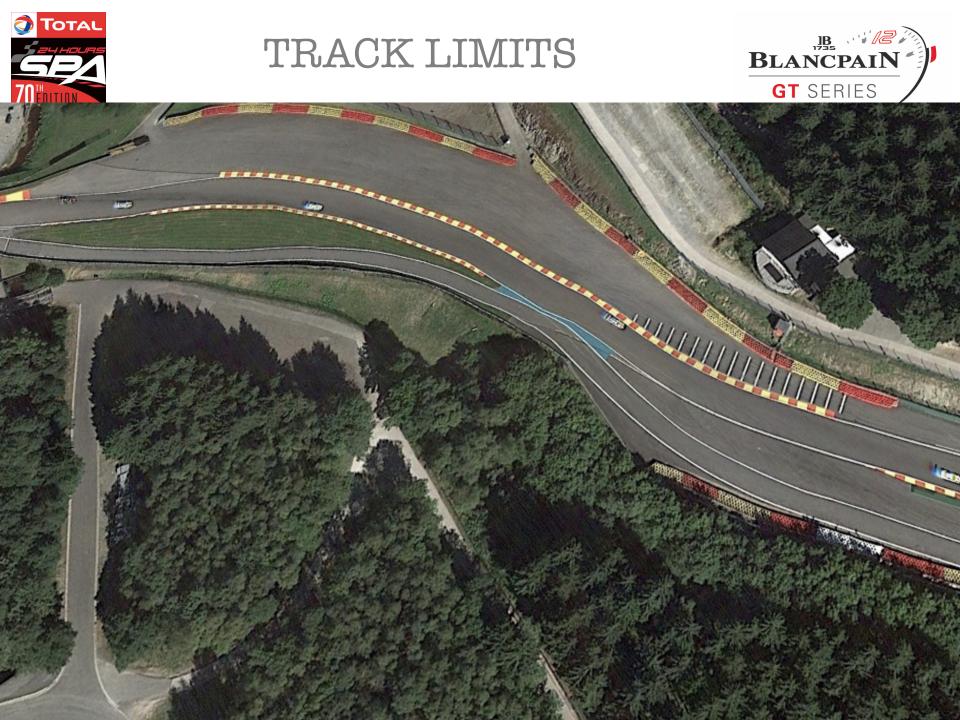

## START LINE







FINISH LINE
SC RESTART LINE

**FINISH LINE** 

**SC RESTART LINE** 





# FINISH & SC RESTART LINE









### PIT ENTRY









PIT LANE STARTS





#### SPEED LIMIT STARTS











### SPEED LIMIT ENDS









#### PIT EXIT LINE







#### ESCAPE ROAD T5 to T7









#### TRACK LIMITS

Free Practice: warnings - stop & go 10 Min

#### Qualifying:

Improvement = lap time cancelled

#### Race:

2x Radio Warning - Warning Flag - last warning - 5 secs at the next pit stop ( if >15 in one stint = DT)

Reset for the car every 6 Hours



#### Spa BELGIUM

Circuit length: 7004 m Start line offset: 824 m

Int 1 at: 2243 m Int 2 at: 5127 m Pole Position: Right







# ROLLING START FORMATION BLANCPAIN







#### START







#### START







#### START







#### LIGHT PANELS







#### Light panels









# FCY



- Speed 80 Km/Hr
- SC always preceded by FCY except during the 3 1st laps
- Countdown
  - FCY in 20 seconds
  - At 10 sec boards & lights No overtaking
  - At 0 sec yellow flags & all cars at 80 Km/Hr
  - Green flag on short notice countdown