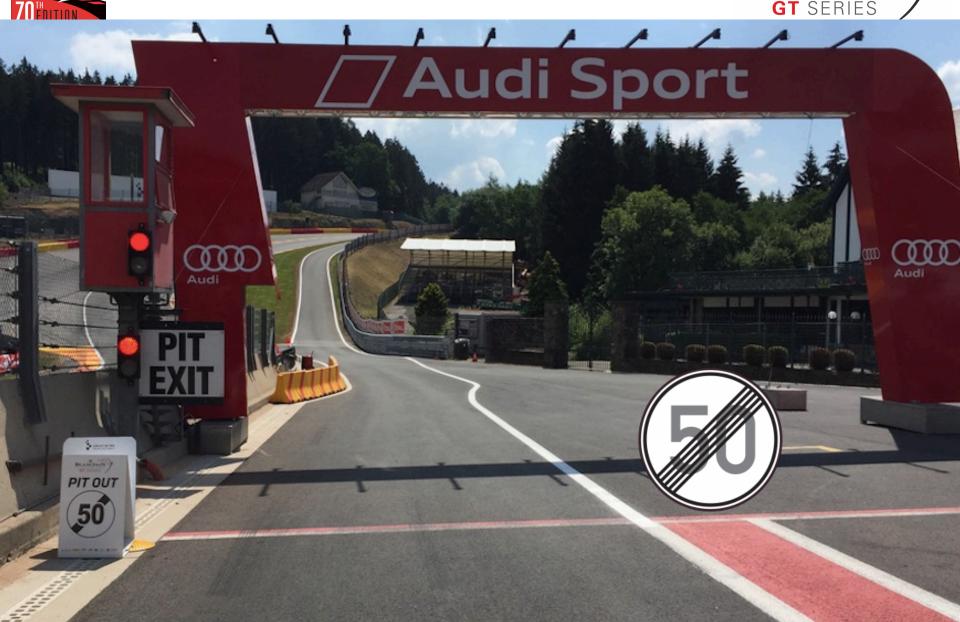

## START LINE







FINISH LINE
SC RESTART LINE

**FINISH LINE** 

**SC RESTART LINE** 





# FINISH & SC RESTART LINE









### PIT ENTRY









PIT LANE STARTS





#### SPEED LIMIT STARTS











### SPEED LIMIT ENDS









#### PIT EXIT LINE







#### ESCAPE ROAD T5 to T7









#### TRACK LIMITS

Free Practice: warnings - stop & go 10 Min

#### Qualifying:

Improvement = lap time cancelled

#### Race:

2x Radio Warning - Warning Flag - last warning - 5 secs at the next pit stop ( if >15 in one stint = DT)

Reset for the car every 6 Hours



#### Spa BELGIUM

Circuit length: 7004 m Start line offset: 824 m

Int 1 at: 2243 m Int 2 at: 5127 m Pole Position: Right







# ROLLING START FORMATION BLANCPAIN







#### START







#### START







#### START







#### LIGHT PANELS







#### Light panels









# FCY



- Speed 80 Km/Hr
- SC always preceded by FCY except during the 3 1st laps
- Countdown
  - FCY in 20 seconds
  - At 10 sec boards & lights No overtaking
  - At 0 sec yellow flags