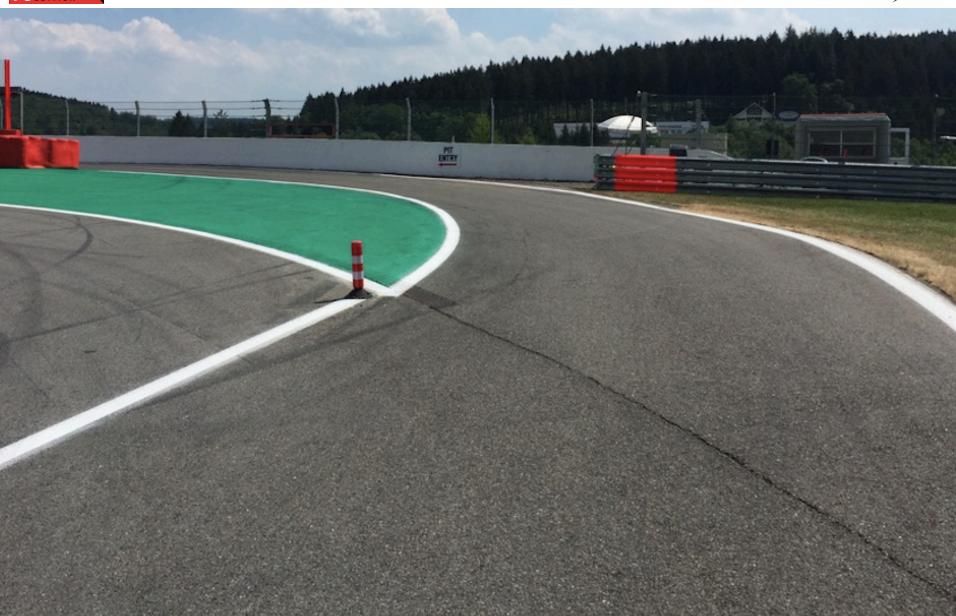

## START LINE







FINISH LINE
SC RESTART LINE

**FINISH LINE** 

**SC RESTART LINE** 





# FINISH & SC RESTART LINE









### PIT ENTRY









PIT LANE STARTS





#### SPEED LIMIT STARTS











### SPEED LIMIT ENDS









#### PIT EXIT LINE







#### ESCAPE ROAD T5 to T7









#### TRACK LIMITS

Free Practice: warnings - stop & go 10 Min

#### Qualifying:

Improvement = lap time cancelled

#### Race:

2x Radio Warning - Warning Flag - last warning - 5 secs at the next pit stop ( if >15 in one stint = DT)

Reset for the car every 6 Hours



#### Spa BELGIUM

Circuit length: 7004 m Start line offset: 824 m

Int 1 at: 2243 m Int 2 at: 5127 m Pole Position: Right







# ROLLING START FORMATION BLANCPAIN







#### START







#### START







#### START







#### LIGHT PANELS







#### Light panels









# FCY



- Speed 80 Km/Hr
- SC always preceded by FCY except during the 3 1st laps
- Countdown
  - FC