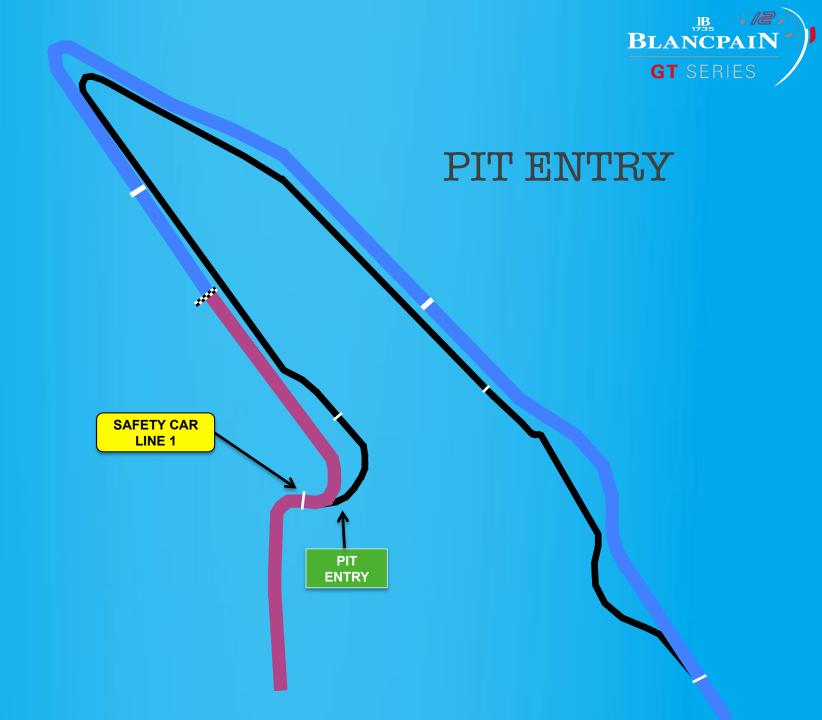

## START LINE







FINISH LINE
SC RESTART LINE

**FINISH LINE** 

**SC RESTART LINE** 





# FINISH & SC RESTART LINE









### PIT ENTRY









PIT LANE STARTS





#### SPEED LIMIT STARTS











### SPEED LIMIT ENDS









#### PIT EXIT LINE







#### ESCAPE ROAD T5 to T7









#### TRACK LIMITS

Free Practice: warnings - stop & go 10 Min

#### Qualifying:

Improvement = lap time cancelled

#### Race:

2x Radio Warning - Warning Flag - last warning - 5 secs at the next pit stop ( if >15 in one stint = DT)

Reset for the car every 6 Hours



#### Spa BELGIUM

Circuit length: 7004 m Start line offset: 824 m

Int 1 at: 2243 m Int 2 at: 5127 m Pole Position: Right







# ROLLING START FORMATION BLANCPAIN







#### START







#### START







#### START







#### LIGHT PANELS







#### Light panels









# FCY



- Speed 80 Km/Hr
- SC always preceded by FCY except during the 3 1st la