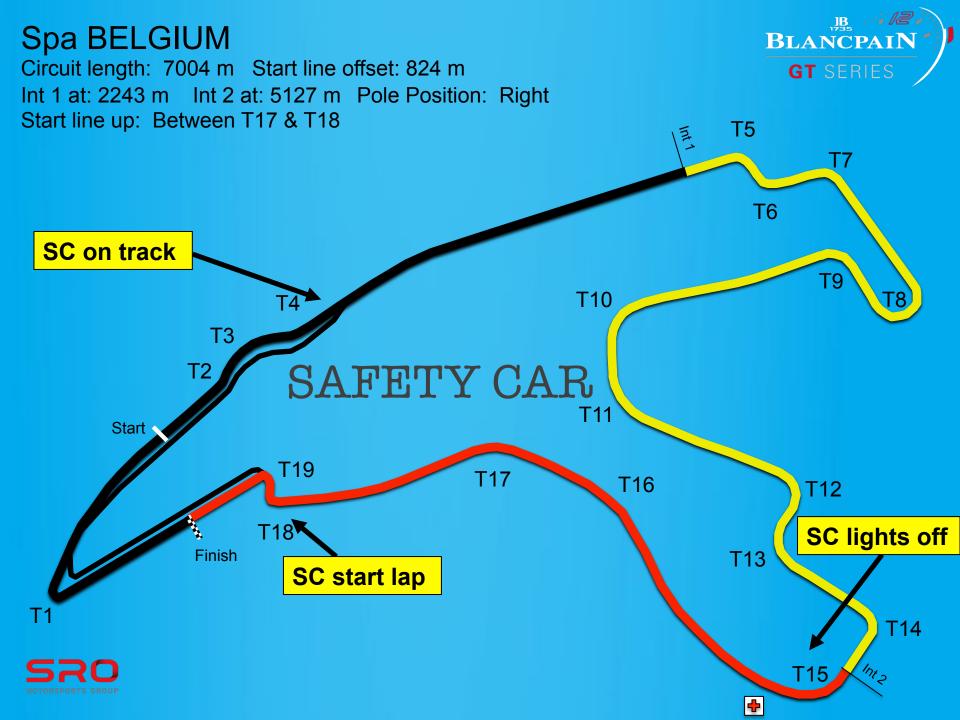

#### Spa BELGIUM

Circuit length: 7004 m Start line offset: 824 m

Int 1 at: 2243 m Int 2 at: 5127 m Pole Position: Right

# SC on track without lights